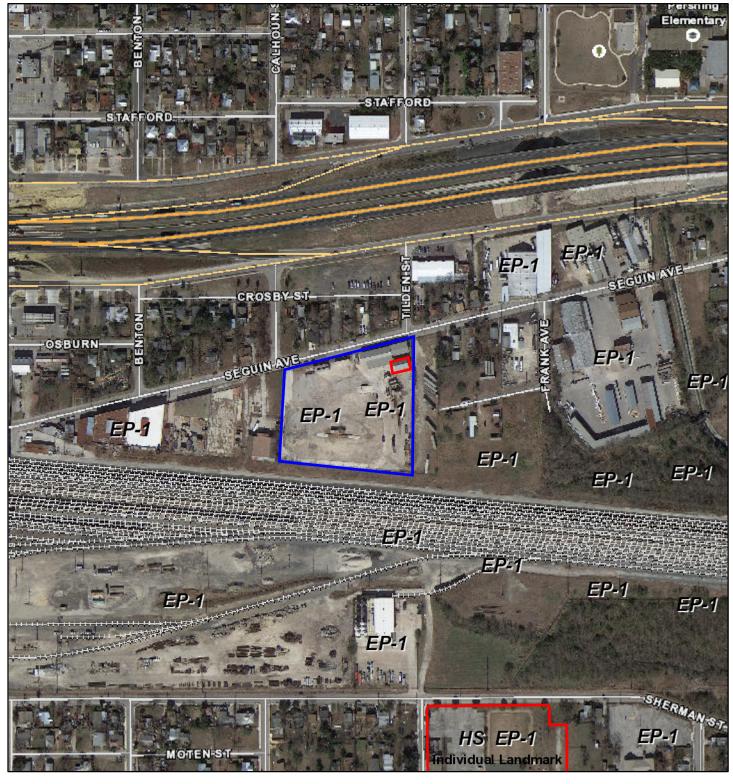

#### HISTORIC AND DESIGN REVIEW COMMISSION November 3, 2021

**HDRC CASE NO:** 2021-498

**ADDRESS:** 326 SEGUIN ST

LEGAL DESCRIPTION: NCB A-42 BLK LOT A-2 & LOT TR A1 ITEM # 37 -LAND ONLY

**ZONING:** I-Z CITY COUNCIL DIST.: 2

#### **FINDINGS:**

- a. On May 5, 2021, a demolition application was submitted to the Office of Historic Preservation by Joseph Hopewell of JR Ramon Demolition, on behalf of the property owner of the stone-clad building at 326 Seguin Street, located in the Government Hill neighborhood of City Council District 2. OHP staff notified the Government Hill Community Association and other neighborhood stakeholders and conducted research during the 30-day review period provided by UDC 35-455. After completing the review, OHP staff's research did not indicate that the property met three criteria under UDC Sec. 35-607(b). Staff approved an administrative Certificate of Appropriateness for demolition on June 4, 2021. On June 10, 2021, Marlene Hawkins submitted a request for review of historic significance for the stone-clad building at 326 Seguin Street on behalf of the Government Hill Community Association. The Demolition & Designation Committee (DDC) attended a virtual site visit on July 20, 2021.
- b. On July 21, 2021, the Historic and Design Review Commission heard the request for review of historic significance. Staff's analysis found that the structure met criteria 3 and 5, which does not meet the threshold for landmark eligibility. The HDRC found the structure met additional criteria 6, 8, and 12, as outlined in the UDC and approved a Finding of Historic Significance for the property at 326 Seguin St.
- c. On September 16, 2021, City Council approved Resolution 2021-09-16-0045R initiating a change in zoning for the property to include a historic landmark overlay. As a step in the zoning process, a recommendation regarding the proposed designation is required from the HDRC.
- d. The City offers a tax incentive for the substantial rehabilitation of historic properties because historic landmarks possess cultural and historical value and contribute to the overall quality and character of the City and its neighborhoods. If historic designation is approved, rehabilitation and restoration work may be eligible for this incentive. State and Federal tax incentives are also available for properties listed on the National Register of Historic Places and provide substantial relief for rehabilitation projects.
- e. City Council has the ultimate authority to approve the historic designation zoning overlay. A recommendation from HDRC will be forwarded to City Council.
- f. Per UDC Sec. 35-453, once the commission makes a recommendation for designation, property owners must receive a written approval (a Certificate of Appropriateness) for any exterior work until the City Council makes their final decision.